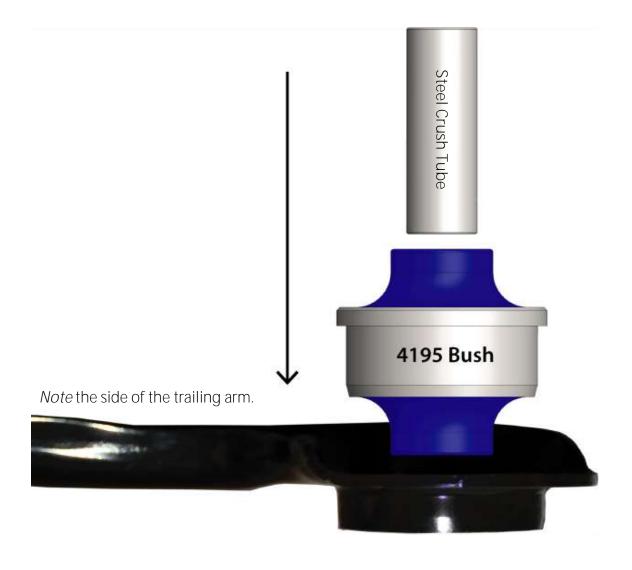

## Volkswagen Golf Mk7 *Trailing Arm Rear Bushing*

Suspension Parts

- o Jack the vehicle up and support on jack stands;
- o Remove the trailing arms;
- Remove original shell/bush part from the housing with the use of a hydraulic press and suitable pressing tools;
- Check the side of the trailing arms and Install the new bush as it is shown in the picture;
- Apply the white grease supplied to the bore of the bush and the outside of the crush tube:
- o Push in the crush tube:
- o Refit the control arm to the vehicle. Tighten all bolts to manufactures torque settings;
- o Carry out a wheel alignment.